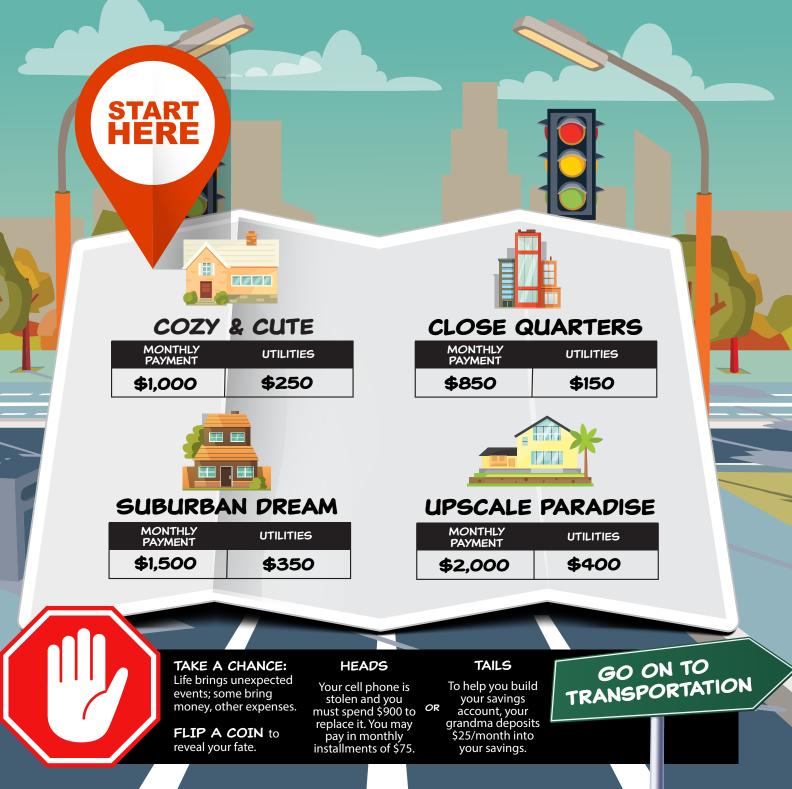

CHOOSE A LIFESTYLE & CAREER AND WE WILL TAKE YOU ON A REAL WORLD BUDGETING ADVENTURE!

| WHAT W               | ILL YOU E                                                              | AT?                                         |      |  |  |
|----------------------|------------------------------------------------------------------------|---------------------------------------------|------|--|--|
| BASIC EX             | PENSE                                                                  | DESCRIPTION                                 |      |  |  |
| BASKET \$400         | MONTH                                                                  | JUST THE NECESSITIES,<br>ALL GENERIC BRANDS |      |  |  |
|                      | PENSE                                                                  | DESCRIPTION                                 |      |  |  |
| CUISINE \$600        | \$600/MONTH MIX OF BASIC GOODS, NAME BRAND<br>ITEMS & RESTAURANT MEALS |                                             |      |  |  |
|                      | 1.2.2.2                                                                |                                             | SE S |  |  |
| TTA OT               |                                                                        | DESCRIPTION                                 | 5 &  |  |  |
|                      |                                                                        | RESTAURANT MEALS                            |      |  |  |
|                      |                                                                        |                                             |      |  |  |
| TIME                 | TO PAY                                                                 | YOUR BI                                     | LLS! |  |  |
|                      |                                                                        | 5 YOU SELECTED IN<br>. USE A PENCIL IN (    |      |  |  |
|                      |                                                                        | TO ADJUST.                                  |      |  |  |
|                      |                                                                        | MONTH                                       |      |  |  |
|                      |                                                                        | AMOU                                        |      |  |  |
|                      |                                                                        | -                                           |      |  |  |
| E INCOME             |                                                                        | =                                           |      |  |  |
| ;)<br>Domost         |                                                                        |                                             |      |  |  |
| an Repayment         |                                                                        | -                                           |      |  |  |
| ILABLE FOR SPE       | NDING                                                                  |                                             |      |  |  |
| ome - Student Loan   |                                                                        | vings) =                                    |      |  |  |
| clude utilities)     |                                                                        | -                                           |      |  |  |
| ion (include fuel)   |                                                                        | -                                           |      |  |  |
| ty (include all opti | ions selected)                                                         | -                                           |      |  |  |
| ent                  |                                                                        | -                                           | *    |  |  |
| ciit                 |                                                                        | -                                           | ¥    |  |  |
| e (average spendir   | ng)                                                                    | - \$340                                     | (    |  |  |
|                      |                                                                        | =                                           | 4    |  |  |
| le for Spending - Sp | ending)                                                                |                                             |      |  |  |
|                      |                                                                        | +/-                                         | *    |  |  |
| IORTFALL             |                                                                        | =                                           |      |  |  |
| ances)               |                                                                        |                                             |      |  |  |
|                      |                                                                        |                                             |      |  |  |