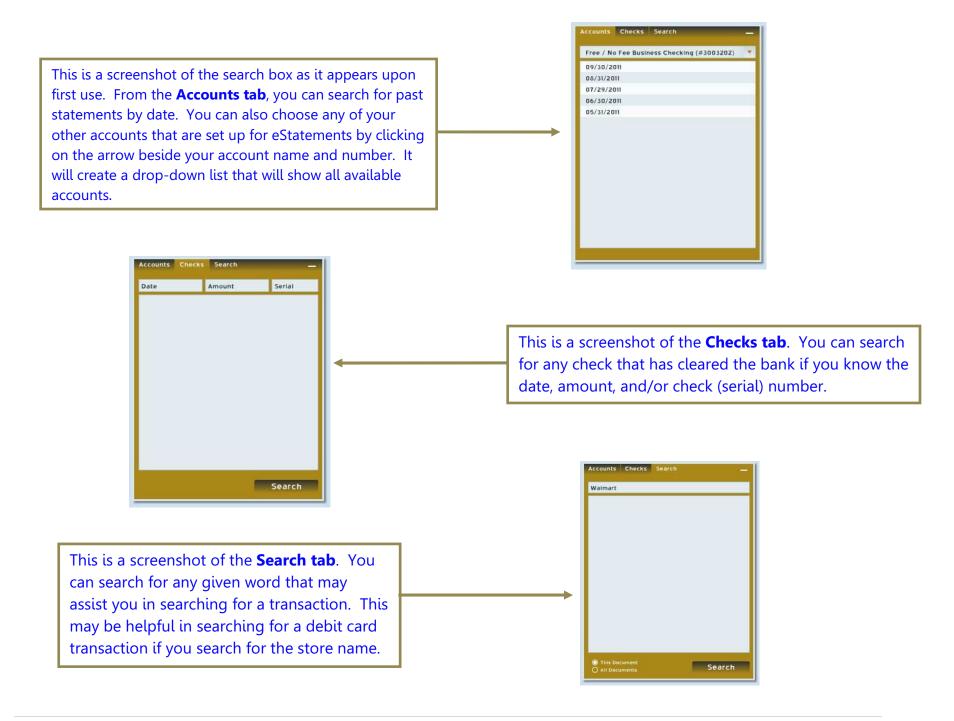

## **A Quick Reference Guide**

Our new eStatements offer increased speed and several additional capabilities. To assist you in navigating these new eStatements, refer to the pages in this guide.

You will still be able to access your original eStatements for several months under the "Archived Statements" link in your Internet Banking. You will access the new eStatements, including those from May 2011 forward, by clicking on the "Online Statements" link. Clicking on this link will open your eStatements in a new browser.

- 1) You can click on either arrow to view other pages of this statement.
- 2) You can click here to make the statement fill the page.
- 3) You can click here to make the statement fit the width of the screen.
- 4) You can click here to **zoom in** on the statement.
- 5) You can click here to **zoom out** of the statement.
- **6)** You can click here to **print** the statement. If you click on this button, you will be presented with a screen of options. (See Example 6A below)
- 7) You can click here to **download** your statement. If you click on this button, you will be presented with a screen of options. (See Example 7A below)
- 8) You can click on this button to **close** the current statement. You can then use the search box to the right of the screen to find another statement. To see more about the search box, see page 3.