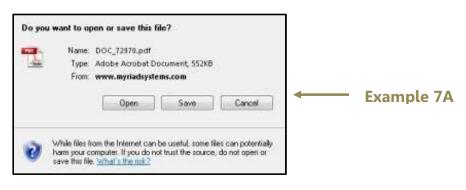

- 1) You can click on either arrow to view other pages of this statement.
- 2) You can click here to make the statement fill the page.
- 3) You can click here to make the statement fit the width of the screen.
- 4) You can click here to **zoom in** on the statement.
- 5) You can click here to **zoom out** of the statement.
- **6)** You can click here to **print** the statement. If you click on this button, you will be presented with a screen of options. (See Example 6A below)
- 7) You can click here to **download** your statement. If you click on this button, you will be presented with a screen of options. (See Example 7A below)
- 8) You can click on this button to **close** the current statement. You can then use the search box to the right of the screen to find another statement. To see more about the search box, see page 3.