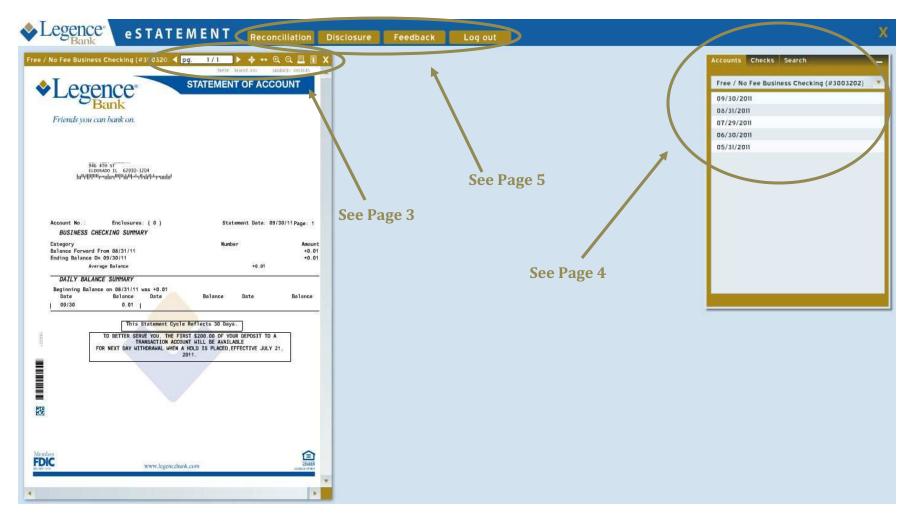

If the eBranch can offer further assistance at any time, please contact us at 1-800-360-8044 or at <a href="mailto:ebranch@legencebank.com">ebranch@legencebank.com</a>. Thank you!

This is a screenshot of what you will see when you click on the Online Statements button in your Internet Banking. The most recent statement of your primary account will automatically load to the left of the screen. Within this particular statement, you have several options. For more information on these options, see page 3.

- 1) You can click on either arrow to view other pages of this statement.
- 2) You can click here to make the statement fill the page.
- 3) You can click here to make the statement fit the width of the screen.
- 4) You can click here to **zoom in** on the statement.
- 5) You can click here to **zoom out** of the statement.
- **6)** You can click here to **print** the statement. If you click on this button, you will be presented with a screen of options. (See Example 6A below)
- 7) You can click here to **download** your statement. If you click on this button, you will be presented with a screen of options. (See Example 7A below)
- 8) You can click on this button to **close** the current statement. You can then use the search box to the right of the screen to find another statement. To see more about the search box, see page 3.

You have several options at the top of the screen as well. Details of these options are listed below.

- **1) Reconciliation**: This link assists you in balancing your register, including outstanding deposits and withdrawals. A screenshot of this option is shown to the right.
- **2) Disclosure:** This gives you access to your disclosure at any time once you agree to it during your first login. You can also print your disclosure at any time if you wish.
- 3) Feedback: This gives you contact information if you wish to reach us at Legence Bank. Please either call us at 1-800-360-8044 or email us at <a href="mailto:ebank.com">ebank.com</a> if we can be of assistance.
- **4) Log Out:** Either clicking on this button or the gold "X" in the top right hand corner above your search box will log you out of this browser. You will want to choose one of these options to close your session properly.
- 5) Note: If you minimize your search box at any time, you will have the option to recover the box by clicking on the icon below. It will be found above where the search box normally appears.