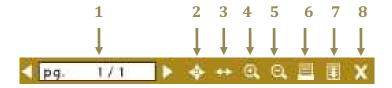

- 1) You can click on either arrow to view other pages of this statement.
- 2) You can click here to make the statement fill the page.
- 3) You can click here to make the statement fit the width of the screen.
- 4) You can click here to **zoom in** on the statement.
- 5) You can click here to **zoom out** of the statement.
- **6)** You can click here to **print** the statement. If you click on this button, you will be presented with a screen of options. (See Example 6A below)
- 7) You can click here to **download** your statement. If you click on this button, you will be presented with a screen of options. (See Example 7A below)
- 8) You can click on this button to **close** the current statement. You can then use the search box to the right of the screen to find another statement. To see more about the search box, see page 3.