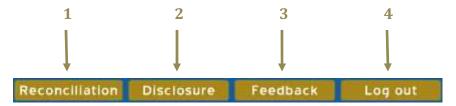

You have several options at the top of the screen as well. Details of these options are listed below.

- **1) Reconciliation**: This link assists you in balancing your register, including outstanding deposits and withdrawals. A screenshot of this option is shown to the right.
- **2) Disclosure:** This gives you access to your disclosure at any time once you agree to it during your first login. You can also print your disclosure at any time if you wish.
- 3) Feedback: This gives you contact information if you wish to reach us at Legence Bank. Please either call us at 1-800-360-8044 or email us at <a href="mailto:ebank.com">ebank.com</a> if we can be of assistance.
- **4) Log Out:** Either clicking on this button or the gold "X" in the top right hand corner above your search box will log you out of this browser. You will want to choose one of these options to close your session properly.
- 5) Note: If you minimize your search box at any time, you will have the option to recover the box by clicking on the icon below. It will be found above where the search box normally appears.