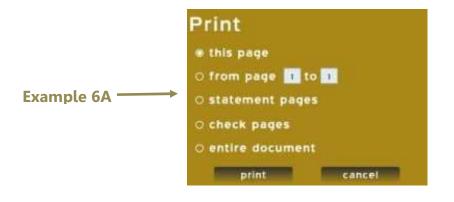

- 1) You can click on either arrow to view other pages of this statement.
- 2) You can click here to make the statement fill the page.
- 3) You can click here to make the statement fit the width of the screen.
- 4) You can click here to **zoom in** on the statement.
- 5) You can click here to **zoom out** of the statement.
- **6)** You can click here to **print** the statement. If you click on this button, you will be presented with a screen of options. (See Example 6A below)
- 7) You can click here to **download** your statement. If you click on this button, you will be presented with a screen of options. (See Example 7A below)
- 8) You can click on this button to **close** the current statement. You can then use the search box to the right of the screen to find another statement. To see more about the search box, see page 3.